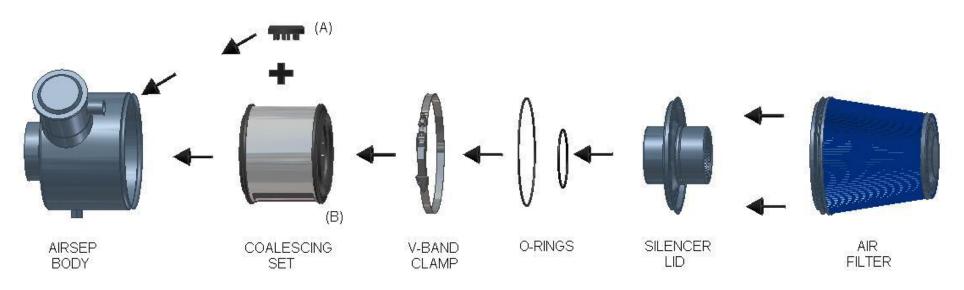

# WALKER AIRSEP CCE® SYSTEM CATERPILLAR C-32 MARINE ENGINE (12" UNIT)

Note: You may want to use rags or shop towels to prevent dripping oil during the procedure.

- 1) Shut off engine.
- 2) Open the security latch of the V-Band clamp located at the base or side of the AIRSEP.
- 3) Remove V-Band clamp, and remove the Air Filter Assembly.
- **4)** Carefully remove AIRSEP top and flange. (Be careful not to lose the O-ring(s) required to seal the unit).
- **5**) Set top down. Grip the wire handle of the "Primary Element" facing you and smoothly pull the element out of the housing .
- **6)** Insert your finger into the top of the unit and grasp the tabs of the first stage element located in the base of the regulator section. Now remove the first stage element by pulling the element to the inside of the housing. It will slide out.
  - Re-install the new first stage element (puck) from the inside of the AIRSEP and push up until the lower tabs of the puck appear flush with the inside of the housing.
- 7) Now take the new primary element and slide it into the housing so the window "opening" of the element is at the bottom, above the oil drain port of the AIRSEP.
- **8)** Push the element until a positive "lock" is felt. (The element should now be seated like the original, the end should be flush with the housing edge).
- **9)** Line up the O-Ring(s) and reinstall the AIRSEP top, then air filter.
- **10)** Install the V-Band Clamp. Grasp and lock the overcenter handle of the V-band clamp. It should be a uniform fit around the entire perimeter of the unit. Check for any potential leaks, or misalignment.

REPLACE FILTER SET WITH CAT# 270-7257 (Refer to CAT manual for O-Ring replacement.)

#### **AIR FILTER**

SERVICE AIR FILTER WITH CLEANING KIT # DDF9000 or AAF1000 REPLACE AIR FILTER WITH CAT# 207-6870