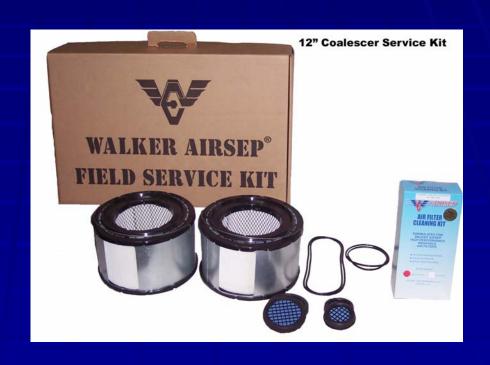

# Walker Engineering CCE AirSep®

Service kit for CATERPILLAR® C30 & C32 Marine Engines

Field Service kit for Caterpillar C30 and C32 Marine Engines factory equipped with Walker AirSep closed crankcase systems.

#### **Each kit contains:**

- (2) 12" Coalescing Filters
- (2) Inner & Outer O-Rings
- (2) Std. First Stage Filters
- (2) Large First Stage Filters
- (1) Large Air Filter Cleaning Kit

## Kit Part # 1000821

One Kit Services either C30 or C32 Engines.

Call for pricing.

Air Filter Kits Also Available.

**ORDER TODAY!** 

Walker Engineering Enterprises, Inc. 9255 San Fernando Road Sun Valley, CA 91352 www.walkerairsep.com