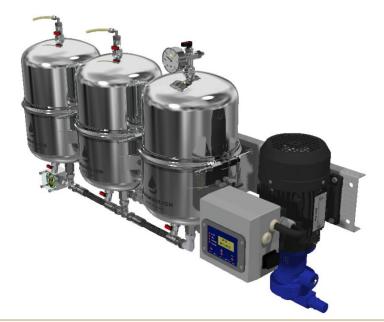

#### EF2135D

#### Diesel oil cleaner

### Removes all types of contamination:

- Soft and hard particles down to  $\geq$  0,1  $\mu m$
- Bacteria
- Water (free and emulsified)
- Oxidation products (sludge and resin).

Filter insert EF500HY

Dirt capacity: ISO 12103-1 FTD: 1755 g  $\geq$  0,1 micron Water absorption, restricted and unrestricted:  $\geq$  3000ml Material insert: Cellulose, Polypropylene Homopolymer

# **TECHNICAL SPECIFICATION**

| Europafilter                        | EF2135D                                                                                                                                  |
|-------------------------------------|------------------------------------------------------------------------------------------------------------------------------------------|
| Dry weight:                         | 31,3 kg                                                                                                                                  |
| Operating weight:                   | 56,2 kg                                                                                                                                  |
| Depth:                              | 300 mm                                                                                                                                   |
| Width:                              | 947 mm                                                                                                                                   |
| Height:                             | 531 mm (Service height filter replacement + 250 mm)                                                                                      |
| Dirt capacity:<br>(particles/water) | Particles ISO 12103-1 FTD: 1755 g $\geq$ 0,1 micron Water absorption, restricted and unrestricted: $\geq$ 3000 ml (Depending on oiltype) |
| Oil temp:                           | Max. 80 °C (On higher temperatures contact Europafilter)                                                                                 |
| Particle removal:                   | ≥ 0,1 micron                                                                                                                             |
| Working pressure:                   | 0.8-5 bar                                                                                                                                |
| Pressure:                           | Max. 6 bar, safety valve opens at 6 bar                                                                                                  |
| Power consumption:                  | 0.12 kW                                                                                                                                  |
| Power supply:                       | 3x400 V+N.                                                                                                                               |
| Hose connection OUT:                | Ø 3/8" BSP                                                                                                                               |
| Installation (see drawing):         | Connect as an offline unit. «IN» = hose to tank and «UT» = hose to tank                                                                  |
| Flow (diesel oil):                  | 240 l/h. (4 l/min)                                                                                                                       |
|                                     |                                                                                                                                          |
|                                     |                                                                                                                                          |
|                                     |                                                                                                                                          |
|                                     |                                                                                                                                          |