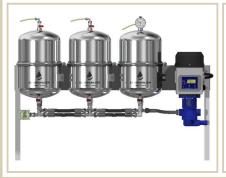

#### EF2135D

#### Diesel oil cleaner

### Removes all types of contamination:

- Soft and hard particles down to  $\geq$  0,1  $\mu m$
- Bacteria
- Water (free and emulsified)
- Oxidation products (sludge and resin).

Filter insert EF500HY

Dirt capacity: ISO 12103-1 FTD: 1755 g  $\geq$  0,1 micron Water absorption, restricted and unrestricted:  $\geq$  3000ml Material insert: Cellulose, Polypropylene Homopolymer

# **TECHNICAL SPECIFICATION**

| Europafilter                        | EF2135D                                                                                                                                  |
|-------------------------------------|------------------------------------------------------------------------------------------------------------------------------------------|
| Dry weight:                         | 31,3 kg                                                                                                                                  |
| Operating weight:                   | 56,2 kg                                                                                                                                  |
| Depth:                              | 300 mm                                                                                                                                   |
| Width:                              | 947 mm                                                                                                                                   |
| Height:                             | 531 mm (Service height filter replacement + 250 mm)                                                                                      |
| Dirt capacity:<br>(particles/water) | Particles ISO 12103-1 FTD: 1755 g $\geq$ 0,1 micron Water absorption, restricted and unrestricted: $\geq$ 3000 ml (Depending on oiltype) |
| Oil temp:                           | Max. 80 °C (On higher temperatures contact Europafilter)                                                                                 |
| Particle removal:                   | ≥ 0,1 micron                                                                                                                             |
| Working pressure:                   | 0.8-5 bar                                                                                                                                |
| Pressure:                           | Max. 6 bar, safety valve opens at 6 bar                                                                                                  |
| Power consumption:                  | 0.12 kW                                                                                                                                  |
| Power supply:                       | 3x400 V+N.                                                                                                                               |
| Hose connection OUT:                | Ø 3/8" BSP                                                                                                                               |
| Installation (see drawing):         | Connect as an offline unit. «IN» = hose to tank and «UT» = hose to tank                                                                  |
| Flow (diesel oil):                  | 240 l/h. (4 l/min)                                                                                                                       |
|                                     |                                                                                                                                          |
|                                     |                                                                                                                                          |
|                                     |                                                                                                                                          |
|                                     |                                                                                                                                          |