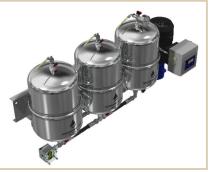

#### EF2135D

#### Diesel oil cleaner

### Removes all types of contamination:

- Soft and hard particles down to  $\geq$  0,1  $\mu m$
- Bacteria
- Water (free and emulsified)
- Oxidation products (sludge and resin).

Filter insert EF500HY

Dirt capacity: ISO 12103-1 FTD: 1755 g  $\geq$  0,1 micron Water absorption, restricted and unrestricted:  $\geq$  3000ml Material insert: Cellulose, Polypropylene Homopolymer

# **TECHNICAL SPECIFICATION**

| Europafilter                        | EF2135D                                                                                                                                  |
|-------------------------------------|------------------------------------------------------------------------------------------------------------------------------------------|
| Dry weight:                         | 31,3 kg                                                                                                                                  |
| Operating weight:                   | 56,2 kg                                                                                                                                  |
| Depth:                              | 300 mm                                                                                                                                   |
| Width:                              | 947 mm                                                                                                                                   |
| Height:                             | 531 mm (Service height filter replacement + 250 mm)                                                                                      |
| Dirt capacity:<br>(particles/water) | Particles ISO 12103-1 FTD: 1755 g $\geq$ 0,1 micron Water absorption, restricted and unrestricted: $\geq$ 3000 ml (Depending on oiltype) |
| Oil temp:                           | Max. 80 °C (On higher temperatures contact Europafilter)                                                                                 |
| Particle removal:                   | ≥ 0,1 micron                                                                                                                             |
| Working pressure:                   | 0.8-5 bar                                                                                                                                |
| Pressure:                           | Max. 6 bar, safety valve opens at 6 bar                                                                                                  |
| Power consumption:                  | 0.12 kW                                                                                                                                  |
| Power supply:                       | 3x400 V+N.                                                                                                                               |
| Hose connection OUT:                | Ø 3/8" BSP                                                                                                                               |
| Installation (see drawing):         | Connect as an offline unit. «IN» = hose to tank and «UT» = hose to tank                                                                  |
| Flow (diesel oil):                  | 240 l/h. (4 l/min)                                                                                                                       |
|                                     |                                                                                                                                          |
|                                     |                                                                                                                                          |
|                                     |                                                                                                                                          |
|                                     |                                                                                                                                          |