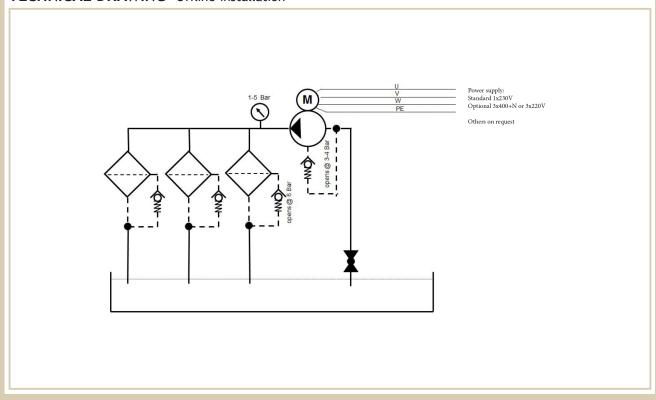

## **TECHNICAL DRAWING** Offline installation

Aalborg 2 - 2993 LP Barendrecht - The Netherlands

# **TECHNICAL SPECIFICATION**

| Europafilter                        | EF2135D                                                                                                                                  |
|-------------------------------------|------------------------------------------------------------------------------------------------------------------------------------------|
| Dry weight:                         | 31,3 kg                                                                                                                                  |
| Operating weight:                   | 56,2 kg                                                                                                                                  |
| Depth:                              | 300 mm                                                                                                                                   |
| Width:                              | 947 mm                                                                                                                                   |
| Height:                             | 531 mm (Service height filter replacement + 250 mm)                                                                                      |
| Dirt capacity:<br>(particles/water) | Particles ISO 12103-1 FTD: 1755 g $\geq$ 0,1 micron Water absorption, restricted and unrestricted: $\geq$ 3000 ml (Depending on oiltype) |
| Oil temp:                           | Max. 80 °C (On higher temperatures contact Europafilter)                                                                                 |
| Particle removal:                   | ≥ 0,1 micron                                                                                                                             |
| Working pressure:                   | 0.8-5 bar                                                                                                                                |
| Pressure:                           | Max. 6 bar, safety valve opens at 6 bar                                                                                                  |
| Power consumption:                  | 0.12 kW                                                                                                                                  |
| Power supply:                       | 3x400 V+N.                                                                                                                               |
| Hose connection OUT:                | Ø 3/8" BSP                                                                                                                               |
| Installation (see drawing):         | Connect as an offline unit. «IN» = hose to tank and «UT» = hose to tank                                                                  |
| Flow (diesel oil):                  | 240 l/h. (4 l/min)                                                                                                                       |
|                                     |                                                                                                                                          |
|                                     |                                                                                                                                          |
|                                     |                                                                                                                                          |
|                                     |                                                                                                                                          |