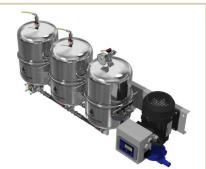

#### EF2135D

#### Diesel oil cleaner

### Removes all types of contamination:

- Soft and hard particles down to  $\geq$  0,1  $\mu m$
- Bacteria
- Water (free and emulsified)
- Oxidation products (sludge and resin).

Filter insert EF500HY

Dirt capacity: ISO 12103-1 FTD: 1755 g  $\geq$  0,1 micron Water absorption, restricted and unrestricted:  $\geq$  3000ml Material insert: Cellulose, Polypropylene Homopolymer

# **TECHNICAL SPECIFICATION**

| Europafilter                        | EF2135D                                                                                                                                  |
|-------------------------------------|------------------------------------------------------------------------------------------------------------------------------------------|
| Dry weight:                         | 31,3 kg                                                                                                                                  |
| Operating weight:                   | 56,2 kg                                                                                                                                  |
| Depth:                              | 300 mm                                                                                                                                   |
| Width:                              | 947 mm                                                                                                                                   |
| Height:                             | 531 mm (Service height filter replacement + 250 mm)                                                                                      |
| Dirt capacity:<br>(particles/water) | Particles ISO 12103-1 FTD: 1755 g $\geq$ 0,1 micron Water absorption, restricted and unrestricted: $\geq$ 3000 ml (Depending on oiltype) |
| Oil temp:                           | Max. 80 °C (On higher temperatures contact Europafilter)                                                                                 |
| Particle removal:                   | ≥ 0,1 micron                                                                                                                             |
| Working pressure:                   | 0.8-5 bar                                                                                                                                |
| Pressure:                           | Max. 6 bar, safety valve opens at 6 bar                                                                                                  |
| Power consumption:                  | 0.12 kW                                                                                                                                  |
| Power supply:                       | 3x400 V+N.                                                                                                                               |
| Hose connection OUT:                | Ø 3/8" BSP                                                                                                                               |
| Installation (see drawing):         | Connect as an offline unit. «IN» = hose to tank and «UT» = hose to tank                                                                  |
| Flow (diesel oil):                  | 240 l/h. (4 l/min)                                                                                                                       |
|                                     |                                                                                                                                          |
|                                     |                                                                                                                                          |
|                                     |                                                                                                                                          |
|                                     |                                                                                                                                          |