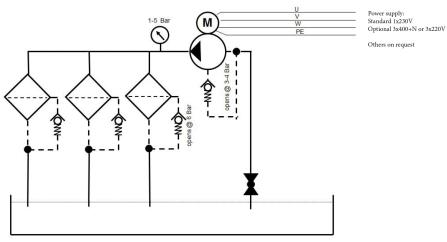

## TECHNICAL DRAWING Offline installation

Others on request

Aalborg 2 -2993 LP Barendrecht - The Netherlands

Tel: +(31) 180 55 62 55 Fax: +(31) 180 55 62 65 -Bank: ABN-AMRO Account: 47.90.49.602 -IBAN: NL22ABNA0479049602 -**BIC: ABNANL2A** Vat-number: NL001087629B01 - Commercial reg. 242 193 26 E-mail: lubrafil@lubrafil.nl Internet: www.lubrafil.com

## **TECHNICAL SPECIFICATION**

| Europafilter                        | EF2135D                                                                                                                                   |           |         |           |           |           |           |           |
|-------------------------------------|-------------------------------------------------------------------------------------------------------------------------------------------|-----------|---------|-----------|-----------|-----------|-----------|-----------|
| Dry weight:                         | 31,3 kg                                                                                                                                   |           |         |           |           |           |           |           |
| Operating weight:                   | 56,2 kg                                                                                                                                   |           |         |           |           |           |           |           |
| Depth:                              | 300 mm                                                                                                                                    |           |         |           |           |           |           |           |
| Width:                              | 947 mm                                                                                                                                    |           |         |           |           |           |           |           |
| Height:                             | 531 mm (Service height filter replacement + 250 mm)                                                                                       |           |         |           |           |           |           |           |
| Dirt capacity:<br>(particles/water) | Particles ISO 12103-1 FTD: 1755 g $\ge$ 0,1 micron<br>Water absorption, restricted and unrestricted: $\ge$ 3000 ml (Depending on oiltype) |           |         |           |           |           |           |           |
| Oil temp:                           | Max. 80 °C (On higher temperatures contact Europafilter)                                                                                  |           |         |           |           |           |           |           |
| Particle removal:                   | $\geq$ 0,1 micron                                                                                                                         |           |         |           |           |           |           |           |
| Working pressure:                   | 0.8-5 bar                                                                                                                                 |           |         |           |           |           |           |           |
| Pressure:                           | Max. 6 bar, safety valve opens at 6 bar                                                                                                   |           |         |           |           |           |           |           |
| Power consumption:                  | 0.12 kW                                                                                                                                   |           |         |           |           |           |           |           |
| Power supply:                       | Standard 1x230 V. Optional 3x220 V/3x400 V+N. Others on request                                                                           |           |         |           |           |           |           |           |
| Hose connection IN:                 | Ø 3/4" BSP                                                                                                                                |           |         |           |           |           |           |           |
| Hose connection OUT:                | Ø 3/8" BSP                                                                                                                                |           |         |           |           |           |           |           |
| Installation (see drawing):         | Connect as an offline unit. «IN» = hose to tank and «UT» = hose to tank                                                                   |           |         |           |           |           |           |           |
| Flow, minmax.:                      | 6-240 l/h. Varies depending on oil viscosity and pressure                                                                                 |           |         |           |           |           |           |           |
| Approx flow at 3 bar:               | 32 cSt                                                                                                                                    | 46 cSt    | 68 cSt  | 100 cSt   | 150 cSt   | 220 cSt   | 320 cSt   | 460 cSt   |
|                                     | 6 l/min                                                                                                                                   | 4,5 l/min | 3 l/min | 2,4 l/min | 1,8 l/min | 1,2 l/min | 0,6 l/min | 0,3 l/min |
| Oil volume *, max. rec.:            | 18000 l                                                                                                                                   | 13500 l   | 9000 l  | 7800 l    | 6600 l    | 6000 l    | 2700 l    | 1350 l    |