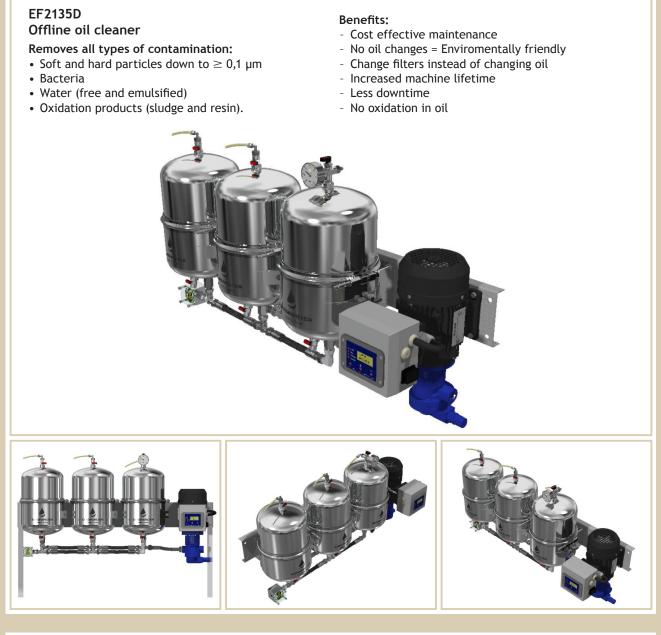

## **TECHNICAL SPECIFICATION**

| Europafilter                        | EF2135D                                                                                                                                   |           |         |           |           |           |           |           |
|-------------------------------------|-------------------------------------------------------------------------------------------------------------------------------------------|-----------|---------|-----------|-----------|-----------|-----------|-----------|
| Dry weight:                         | 31,3 kg                                                                                                                                   |           |         |           |           |           |           |           |
| Operating weight:                   | 56,2 kg                                                                                                                                   |           |         |           |           |           |           |           |
| Depth:                              | 300 mm                                                                                                                                    |           |         |           |           |           |           |           |
| Width:                              | 947 mm                                                                                                                                    |           |         |           |           |           |           |           |
| Height:                             | 531 mm (Service height filter replacement + 250 mm)                                                                                       |           |         |           |           |           |           |           |
| Dirt capacity:<br>(particles/water) | Particles ISO 12103-1 FTD: 1755 g $\ge$ 0,1 micron<br>Water absorption, restricted and unrestricted: $\ge$ 3000 ml (Depending on oiltype) |           |         |           |           |           |           |           |
| Oil temp:                           | Max. 80 °C (On higher temperatures contact Europafilter)                                                                                  |           |         |           |           |           |           |           |
| Particle removal:                   | $\geq$ 0,1 micron                                                                                                                         |           |         |           |           |           |           |           |
| Working pressure:                   | 0.8-5 bar                                                                                                                                 |           |         |           |           |           |           |           |
| Pressure:                           | Max. 6 bar, safety valve opens at 6 bar                                                                                                   |           |         |           |           |           |           |           |
| Power consumption:                  | 0.12 kW                                                                                                                                   |           |         |           |           |           |           |           |
| Power supply:                       | Standard 1x230 V. Optional 3x220 V/3x400 V+N. Others on request                                                                           |           |         |           |           |           |           |           |
| Hose connection IN:                 | Ø 3/4" BSP                                                                                                                                |           |         |           |           |           |           |           |
| Hose connection OUT:                | Ø 3/8" BSP                                                                                                                                |           |         |           |           |           |           |           |
| Installation (see drawing):         | Connect as an offline unit. «IN» = hose to tank and «UT» = hose to tank                                                                   |           |         |           |           |           |           |           |
| Flow, minmax.:                      | 6-240 l/h. Varies depending on oil viscosity and pressure                                                                                 |           |         |           |           |           |           |           |
| Approx flow at 3 bar:               | 32 cSt                                                                                                                                    | 46 cSt    | 68 cSt  | 100 cSt   | 150 cSt   | 220 cSt   | 320 cSt   | 460 cSt   |
|                                     | 6 l/min                                                                                                                                   | 4,5 l/min | 3 l/min | 2,4 l/min | 1,8 l/min | 1,2 l/min | 0,6 l/min | 0,3 l/min |
| Oil volume *, max. rec.:            | 18000 l                                                                                                                                   | 13500 l   | 9000 l  | 7800 l    | 6600 l    | 6000 l    | 2700 l    | 1350 l    |