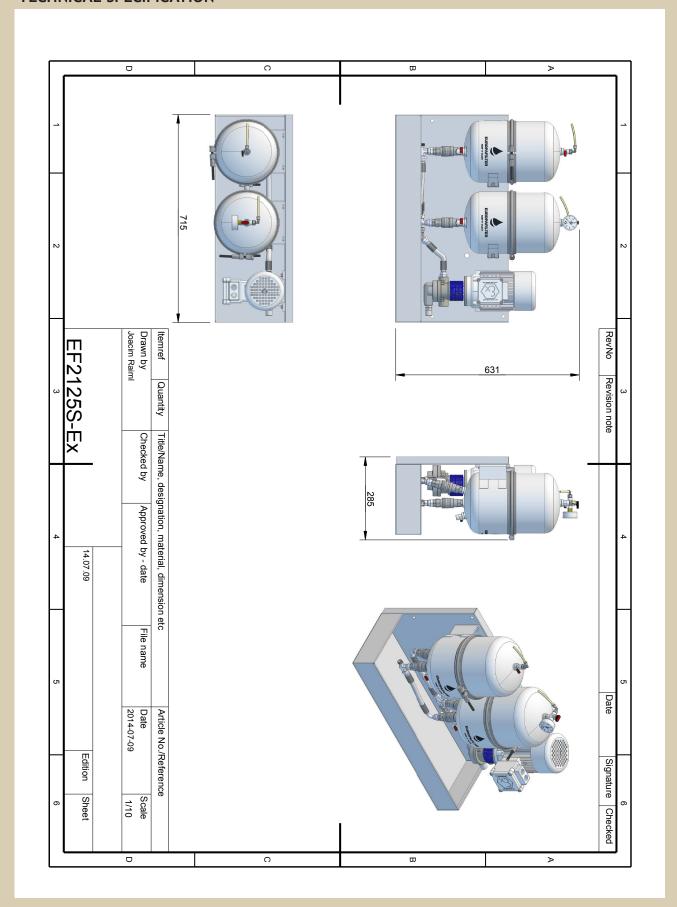

## **TECHNICAL SPECIFICATION**

| Europafilter                     | EF2125S-Ex                                                                                                                               |         |         |           |           |           |           |           |
|----------------------------------|------------------------------------------------------------------------------------------------------------------------------------------|---------|---------|-----------|-----------|-----------|-----------|-----------|
| Dry weight:                      | 34 kg                                                                                                                                    |         |         |           |           |           |           |           |
| Operating weight:                | 50,6 kg                                                                                                                                  |         |         |           |           |           |           |           |
| Depth:                           | 285 mm                                                                                                                                   |         |         |           |           |           |           |           |
| Width:                           | 715 mm                                                                                                                                   |         |         |           |           |           |           |           |
| Height:                          | 631 mm (Service height filter replacement + 250 mm)                                                                                      |         |         |           |           |           |           |           |
| Dirt capacity: (particles/water) | Particles ISO 12103-1 FTD: 1755 g $\geq$ 0,1 micron Water absorption, restricted and unrestricted: $\geq$ 3000 ml (Depending on oiltype) |         |         |           |           |           |           |           |
| Oil temp:                        | Max. 80 °C (On higher temperatures contact Europafilter)                                                                                 |         |         |           |           |           |           |           |
| Particle removal:                | ≥ 0,1 micron                                                                                                                             |         |         |           |           |           |           |           |
| Working pressure:                | 0.8-5 bar                                                                                                                                |         |         |           |           |           |           |           |
| Pressure:                        | Max. 6 bar, safety valve opens at 6 bar                                                                                                  |         |         |           |           |           |           |           |
| Power consumption:               | 0.12 kW                                                                                                                                  |         |         |           |           |           |           |           |
| Power supply:                    | Standard 1x230 V. Optional 3x220 V/3x400 V+N. Others on request                                                                          |         |         |           |           |           |           |           |
| Hose connection IN:              | Ø 3/4" BSP                                                                                                                               |         |         |           |           |           |           |           |
| Hose connection OUT:             | Ø 3/8" BSP                                                                                                                               |         |         |           |           |           |           |           |
| Installation (see drawing):      | Connect as an offline unit. «IN» = hose to tank and «UT» = hose to tank                                                                  |         |         |           |           |           |           |           |
| Flow, min.—max.:                 | 6-240 l/h. Varies depending on oil viscosity and pressure                                                                                |         |         |           |           |           |           |           |
| Approx flow at 3 bar:            | 32 cSt                                                                                                                                   | 46 cSt  | 68 cSt  | 100 cSt   | 150 cSt   | 220 cSt   | 320 cSt   | 460 cSt   |
|                                  | 4 l/min                                                                                                                                  | 3 l/min | 2 l/min | 1,6 l/min | 1,2 l/min | 0,8 l/min | 0,4 l/min | 0,2 l/min |
| Oil volume *, max. rec.:         | 12000 l                                                                                                                                  | 9000 l  | 6000 l  | 5200 l    | 4400 l    | 4000 l    | 1800 l    | 900 l     |

## **TECHNICAL SPECIFICATION**

Aalborg 2 - 2993 LP Barendrecht - The Netherlands