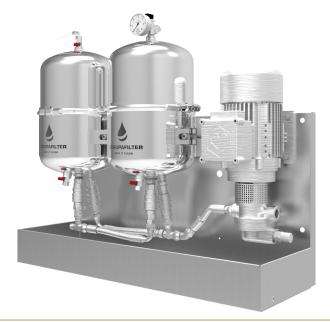

### EF2125S-Ex Offline oil cleaner

## **TECHNICAL SPECIFICATION**

| Europafilter                     | EF2125S-Ex                                                                                                                               |         |         |           |           |           |           |           |
|----------------------------------|------------------------------------------------------------------------------------------------------------------------------------------|---------|---------|-----------|-----------|-----------|-----------|-----------|
| Dry weight:                      | 34 kg                                                                                                                                    |         |         |           |           |           |           |           |
| Operating weight:                | 50,6 kg                                                                                                                                  |         |         |           |           |           |           |           |
| Depth:                           | 285 mm                                                                                                                                   |         |         |           |           |           |           |           |
| Width:                           | 715 mm                                                                                                                                   |         |         |           |           |           |           |           |
| Height:                          | 631 mm (Service height filter replacement + 250 mm)                                                                                      |         |         |           |           |           |           |           |
| Dirt capacity: (particles/water) | Particles ISO 12103-1 FTD: 1755 g $\geq$ 0,1 micron Water absorption, restricted and unrestricted: $\geq$ 3000 ml (Depending on oiltype) |         |         |           |           |           |           |           |
| Oil temp:                        | Max. 80 °C (On higher temperatures contact Europafilter)                                                                                 |         |         |           |           |           |           |           |
| Particle removal:                | ≥ 0,1 micron                                                                                                                             |         |         |           |           |           |           |           |
| Working pressure:                | 0.8-5 bar                                                                                                                                |         |         |           |           |           |           |           |
| Pressure:                        | Max. 6 bar, safety valve opens at 6 bar                                                                                                  |         |         |           |           |           |           |           |
| Power consumption:               | 0.12 kW                                                                                                                                  |         |         |           |           |           |           |           |
| Power supply:                    | Standard 1x230 V. Optional 3x220 V/3x400 V+N. Others on request                                                                          |         |         |           |           |           |           |           |
| Hose connection IN:              | Ø 3/4" BSP                                                                                                                               |         |         |           |           |           |           |           |
| Hose connection OUT:             | Ø 3/8" BSP                                                                                                                               |         |         |           |           |           |           |           |
| Installation (see drawing):      | Connect as an offline unit. «IN» = hose to tank and «UT» = hose to tank                                                                  |         |         |           |           |           |           |           |
| Flow, min.—max.:                 | 6-240 l/h. Varies depending on oil viscosity and pressure                                                                                |         |         |           |           |           |           |           |
| Approx flow at 3 bar:            | 32 cSt                                                                                                                                   | 46 cSt  | 68 cSt  | 100 cSt   | 150 cSt   | 220 cSt   | 320 cSt   | 460 cSt   |
|                                  | 4 l/min                                                                                                                                  | 3 l/min | 2 l/min | 1,6 l/min | 1,2 l/min | 0,8 l/min | 0,4 l/min | 0,2 l/min |
| Oil volume *, max. rec.:         | 12000 l                                                                                                                                  | 9000 l  | 6000 l  | 5200 l    | 4400 l    | 4000 l    | 1800 l    | 900 l     |