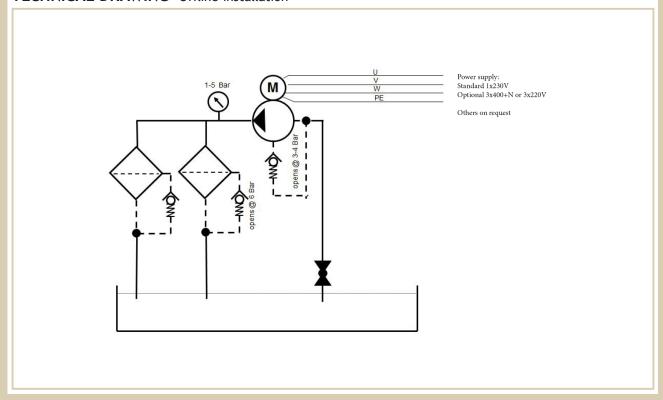

### **TECHNICAL DRAWING** Offline installation

Aalborg 2 - 2993 LP Barendrecht - The Netherlands

| TECHNICAL SPECIFICATION |  |
|-------------------------|--|
|                         |  |
|                         |  |
|                         |  |
|                         |  |
|                         |  |
|                         |  |
|                         |  |
|                         |  |
|                         |  |
|                         |  |
|                         |  |
|                         |  |
|                         |  |
|                         |  |
|                         |  |
|                         |  |
|                         |  |
|                         |  |
|                         |  |
|                         |  |
|                         |  |
|                         |  |
|                         |  |
|                         |  |
|                         |  |
|                         |  |
|                         |  |
|                         |  |
|                         |  |
|                         |  |
|                         |  |
|                         |  |

## **TECHNICAL SPECIFICATION**

| Europafilter                     | EF2125                                                                                                                                   |         |         |           |           |           |           |           |
|----------------------------------|------------------------------------------------------------------------------------------------------------------------------------------|---------|---------|-----------|-----------|-----------|-----------|-----------|
| Dry weight:                      | 23 kg                                                                                                                                    |         |         |           |           |           |           |           |
| Operating weight:                | 39,6 kg                                                                                                                                  |         |         |           |           |           |           |           |
| Depth:                           | 270 mm                                                                                                                                   |         |         |           |           |           |           |           |
| Width:                           | 702 mm                                                                                                                                   |         |         |           |           |           |           |           |
| Height:                          | 531 mm (Service height filter replacement + 250 mm)                                                                                      |         |         |           |           |           |           |           |
| Dirt capacity: (particles/water) | Particles ISO 12103-1 FTD: 1755 g $\geq$ 0,1 micron Water absorption, restricted and unrestricted: $\geq$ 3000 ml (Depending on oiltype) |         |         |           |           |           |           |           |
| Oil temp:                        | Max. 80 °C (On higher temperatures contact Europafilter)                                                                                 |         |         |           |           |           |           |           |
| Particle removal:                | ≥ 0,1 micron                                                                                                                             |         |         |           |           |           |           |           |
| Working pressure:                | 0.8-5 bar                                                                                                                                |         |         |           |           |           |           |           |
| Pressure:                        | Max. 6 bar, safety valve opens at 6 bar                                                                                                  |         |         |           |           |           |           |           |
| Power consumption:               | 0.12 kW                                                                                                                                  |         |         |           |           |           |           |           |
| Power supply:                    | Standard 1x230 V. Optional 3x220 V/3x400 V+N. Others on request                                                                          |         |         |           |           |           |           |           |
| Hose connection IN:              | Ø 3/4" BSP                                                                                                                               |         |         |           |           |           |           |           |
| Hose connection OUT:             | Ø 3/8" BSP                                                                                                                               |         |         |           |           |           |           |           |
| Installation (see drawing):      | Connect as an offline unit. «IN» = hose to tank and «UT» = hose to tank                                                                  |         |         |           |           |           |           |           |
| Flow, minmax.:                   | 6-240 l/h. Varies depending on oil viscosity and pressure                                                                                |         |         |           |           |           |           |           |
| Approx flow at 3 bar:            | 32 cSt                                                                                                                                   | 46 cSt  | 68 cSt  | 100 cSt   | 150 cSt   | 220 cSt   | 320 cSt   | 460 cSt   |
|                                  | 4 l/min                                                                                                                                  | 3 l/min | 2 l/min | 1,6 l/min | 1,2 l/min | 0,8 l/min | 0,4 l/min | 0,2 l/min |
| Oil volume *, max. rec.:         | 12000 l                                                                                                                                  | 9000 l  | 6000 l  | 5200 l    | 4400 l    | 4000 l    | 1800 l    | 900 l     |