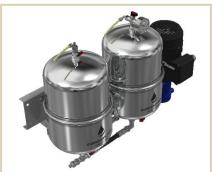

#### **EF2125**

#### Offline oil cleaner

#### Removes all types of contamination:

- Soft and hard particles down to  $\geq$  0,1  $\mu m$
- Bacteria
- Water (free and emulsified)
- Oxidation products (sludge and resin).

#### Benefits:

- Cost effective maintenance
- No oil changes = Environmentally friendly
- Change filters instead of changing oil
- Increased machine lifetime
- Less downtime
- No oxidation in oil

Filter insert EF500HY