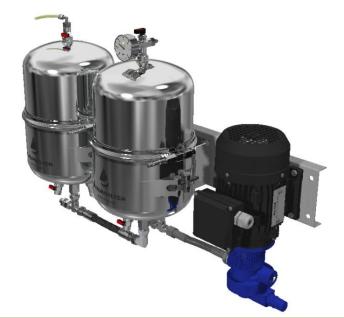

#### **EF2125**

#### Offline oil cleaner

#### Removes all types of contamination:

- Soft and hard particles down to  $\geq$  0,1  $\mu m$
- Bacteria
- Water (free and emulsified)
- Oxidation products (sludge and resin).

#### Benefits:

- Cost effective maintenance
- No oil changes = Environmentally friendly
- Change filters instead of changing oil
- Increased machine lifetime
- Less downtime
- No oxidation in oil

Filter insert EF500HY