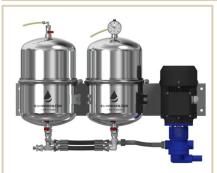

#### **EF2125**

#### Offline oil cleaner

#### Removes all types of contamination:

- Soft and hard particles down to  $\geq$  0,1  $\mu m$
- Bacteria
- Water (free and emulsified)
- Oxidation products (sludge and resin).

#### Benefits:

- Cost effective maintenance
- No oil changes = Environmentally friendly
- Change filters instead of changing oil
- Increased machine lifetime
- Less downtime
- No oxidation in oil

Filter insert EF500HY