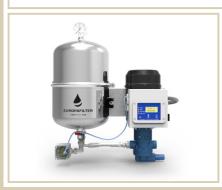

#### **EF2115D**

#### Offline oil cleaner

### Removes all types of contamination:

- Soft and hard particles down to  $\geq$  0,1  $\mu m$
- Bacteria
- Water (free and emulsified)
- Oxidation products (sludge and resin).

#### Benefits:

- Cost effective maintenance
- No oil changes = Environmentally friendly
- Change filters instead of changing oil
- Increased machine lifetime
- Less downtime
- No oxidation in oil

Filter insert EF500HY