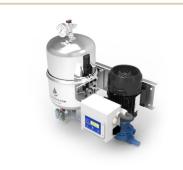

#### **EF2115D**

#### Offline oil cleaner

### Removes all types of contamination:

- Soft and hard particles down to  $\geq$  0,1  $\mu m$
- Bacteria
- Water (free and emulsified)
- Oxidation products (sludge and resin).

#### Benefits:

- Cost effective maintenance
- No oil changes = Environmentally friendly
- Change filters instead of changing oil
- Increased machine lifetime
- Less downtime
- No oxidation in oil

Filter insert EF500HY