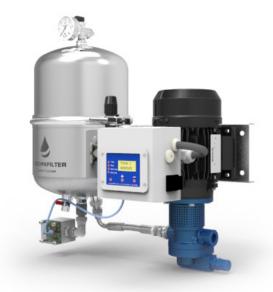

#### **EF2115D**

#### Offline oil cleaner

### Removes all types of contamination:

- Soft and hard particles down to  $\geq$  0,1  $\mu m$
- Bacteria
- Water (free and emulsified)
- Oxidation products (sludge and resin).

#### Benefits:

- Cost effective maintenance
- No oil changes = Environmentally friendly
- Change filters instead of changing oil
- Increased machine lifetime
- Less downtime
- No oxidation in oil

Filter insert EF500HY