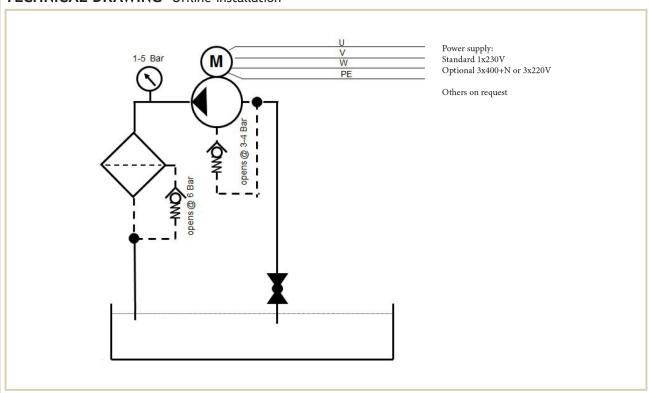

## TECHNICAL DRAWING Offline installation

Aalborg 2 - 2993 LP Barendrecht - The Netherlands

## **TECHNICAL SPECIFICATION**

| Europafilter                     | EF2115D                                                                                                                                  |           |         |           |           |           |           |           |
|----------------------------------|------------------------------------------------------------------------------------------------------------------------------------------|-----------|---------|-----------|-----------|-----------|-----------|-----------|
| Dry weight:                      | 19,3 kg                                                                                                                                  |           |         |           |           |           |           |           |
| Operating weight:                | 27,6 kg                                                                                                                                  |           |         |           |           |           |           |           |
| Depth:                           | 300 mm                                                                                                                                   |           |         |           |           |           |           |           |
| Width:                           | 457 mm                                                                                                                                   |           |         |           |           |           |           |           |
| Height:                          | 531 mm (Service height filter replacement + 250 mm)                                                                                      |           |         |           |           |           |           |           |
| Dirt capacity: (particles/water) | Particles ISO 12103-1 FTD: 1755 g $\geq$ 0,1 micron Water absorption, restricted and unrestricted: $\geq$ 3000 ml (Depending on oiltype) |           |         |           |           |           |           |           |
| Oil temp:                        | Max. 80 °C (On higher temperatures contact Europafilter)                                                                                 |           |         |           |           |           |           |           |
| Particle removal:                | ≥ 0,1 micron                                                                                                                             |           |         |           |           |           |           |           |
| Working pressure:                | 0.8-5 bar                                                                                                                                |           |         |           |           |           |           |           |
| Pressure:                        | Max. 6 bar, safety valve opens at 6 bar                                                                                                  |           |         |           |           |           |           |           |
| Power consumption:               | 0.12 kW                                                                                                                                  |           |         |           |           |           |           |           |
| Power supply:                    | Standard 1x230 V. Optional 3x220 V/3x400 V+N. Others on request                                                                          |           |         |           |           |           |           |           |
| Hose connection IN:              | Ø 3/4" BSP                                                                                                                               |           |         |           |           |           |           |           |
| Hose connection OUT:             | Ø 3/8" BSP                                                                                                                               |           |         |           |           |           |           |           |
| Installation (see drawing):      | Connect as an offline unit. «IN» = hose to tank and «UT» = hose to tank                                                                  |           |         |           |           |           |           |           |
| Flow, min.—max.:                 | 6-240 l/h. Varies depending on oil viscosity and pressure                                                                                |           |         |           |           |           |           |           |
| Approx flow at 3 bar:            | 32 cSt                                                                                                                                   | 46 cSt    | 68 cSt  | 100 cSt   | 150 cSt   | 220 cSt   | 320 cSt   | 460 cSt   |
|                                  | 2 l/min                                                                                                                                  | 1,5 l/min | 1 l/min | 0,8 l/min | 0,6 l/min | 0,4 l/min | 0,2 l/min | 0,1 l/min |
| Oil volume *, max. rec.:         | 6000 l                                                                                                                                   | 4500 l    | 3000 l  | 2600 l    | 2200 l    | 2000 l    | 900 l     | 450 l     |