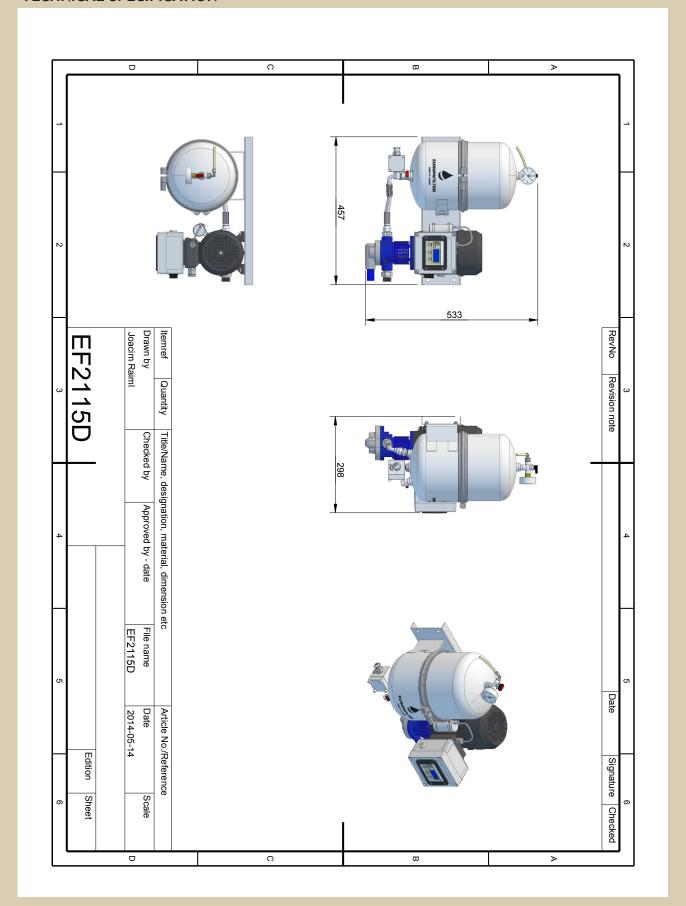

## **TECHNICAL SPECIFICATION**

| Europafilter                     | EF2115D                                                                                                                                  |           |         |           |           |           |           |           |
|----------------------------------|------------------------------------------------------------------------------------------------------------------------------------------|-----------|---------|-----------|-----------|-----------|-----------|-----------|
| Dry weight:                      | 19,3 kg                                                                                                                                  |           |         |           |           |           |           |           |
| Operating weight:                | 27,6 kg                                                                                                                                  |           |         |           |           |           |           |           |
| Depth:                           | 300 mm                                                                                                                                   |           |         |           |           |           |           |           |
| Width:                           | 457 mm                                                                                                                                   |           |         |           |           |           |           |           |
| Height:                          | 531 mm (Service height filter replacement + 250 mm)                                                                                      |           |         |           |           |           |           |           |
| Dirt capacity: (particles/water) | Particles ISO 12103-1 FTD: 1755 g $\geq$ 0,1 micron Water absorption, restricted and unrestricted: $\geq$ 3000 ml (Depending on oiltype) |           |         |           |           |           |           |           |
| Oil temp:                        | Max. 80 °C (On higher temperatures contact Europafilter)                                                                                 |           |         |           |           |           |           |           |
| Particle removal:                | ≥ 0,1 micron                                                                                                                             |           |         |           |           |           |           |           |
| Working pressure:                | 0.8-5 bar                                                                                                                                |           |         |           |           |           |           |           |
| Pressure:                        | Max. 6 bar, safety valve opens at 6 bar                                                                                                  |           |         |           |           |           |           |           |
| Power consumption:               | 0.12 kW                                                                                                                                  |           |         |           |           |           |           |           |
| Power supply:                    | Standard 1x230 V. Optional 3x220 V/3x400 V+N. Others on request                                                                          |           |         |           |           |           |           |           |
| Hose connection IN:              | Ø 3/4" BSP                                                                                                                               |           |         |           |           |           |           |           |
| Hose connection OUT:             | Ø 3/8" BSP                                                                                                                               |           |         |           |           |           |           |           |
| Installation (see drawing):      | Connect as an offline unit. «IN» = hose to tank and «UT» = hose to tank                                                                  |           |         |           |           |           |           |           |
| Flow, min.—max.:                 | 6-240 l/h. Varies depending on oil viscosity and pressure                                                                                |           |         |           |           |           |           |           |
| Approx flow at 3 bar:            | 32 cSt                                                                                                                                   | 46 cSt    | 68 cSt  | 100 cSt   | 150 cSt   | 220 cSt   | 320 cSt   | 460 cSt   |
|                                  | 2 l/min                                                                                                                                  | 1,5 l/min | 1 l/min | 0,8 l/min | 0,6 l/min | 0,4 l/min | 0,2 l/min | 0,1 l/min |
| Oil volume *, max. rec.:         | 6000 l                                                                                                                                   | 4500 l    | 3000 l  | 2600 l    | 2200 l    | 2000 l    | 900 l     | 450 l     |

## **TECHNICAL SPECIFICATION**