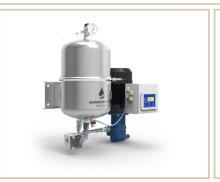

#### **EF2115D**

#### Offline oil cleaner

### Removes all types of contamination:

- Soft and hard particles down to  $\geq$  0,1  $\mu m$
- Bacteria
- Water (free and emulsified)
- Oxidation products (sludge and resin).

#### Benefits:

- Cost effective maintenance
- No oil changes = Environmentally friendly
- Change filters instead of changing oil
- Increased machine lifetime
- Less downtime
- No oxidation in oil

Filter insert EF500HY