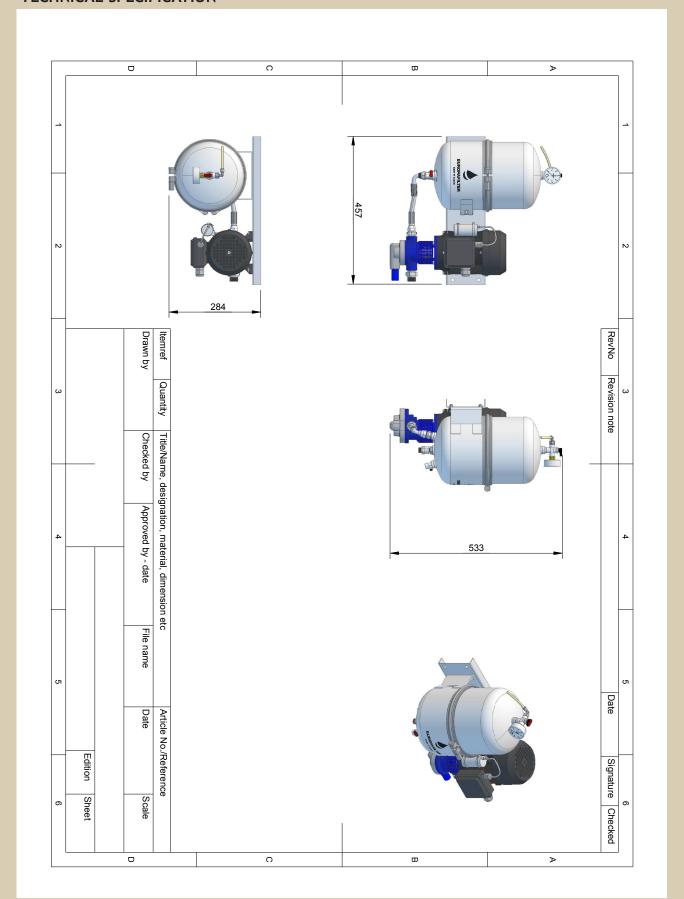

## **TECHNICAL SPECIFICATION**

| Europafilter                     | EF2115                                                                                                                                   |           |         |           |           |           |           |           |
|----------------------------------|------------------------------------------------------------------------------------------------------------------------------------------|-----------|---------|-----------|-----------|-----------|-----------|-----------|
| Dry weight:                      | 17 kg                                                                                                                                    |           |         |           |           |           |           |           |
| Operating weight:                | 25,3 kg                                                                                                                                  |           |         |           |           |           |           |           |
| Depth:                           | 284 mm                                                                                                                                   |           |         |           |           |           |           |           |
| Width:                           | 457 mm                                                                                                                                   |           |         |           |           |           |           |           |
| Height:                          | 533 mm (Service height filter replacement + 250 mm)                                                                                      |           |         |           |           |           |           |           |
| Dirt capacity: (particles/water) | Particles ISO 12103-1 FTD: 1755 g $\geq$ 0,1 micron Water absorption, restricted and unrestricted: $\geq$ 3000 ml (Depending on oiltype) |           |         |           |           |           |           |           |
| Oil temp:                        | Max. 80 °C (On higher temperatures contact Europafilter)                                                                                 |           |         |           |           |           |           |           |
| Particle removal:                | ≥ 0,1 micron                                                                                                                             |           |         |           |           |           |           |           |
| Working pressure:                | 0.8-5 bar                                                                                                                                |           |         |           |           |           |           |           |
| Pressure:                        | Max. 6 bar, safety valve opens at 6 bar                                                                                                  |           |         |           |           |           |           |           |
| Power consumption:               | 0.12 kW                                                                                                                                  |           |         |           |           |           |           |           |
| Power supply:                    | Standard 1x230 V. Optional 3x220 V/3x400 V+N. Others on request                                                                          |           |         |           |           |           |           |           |
| Hose connection IN:              | Ø 3/4" BSP                                                                                                                               |           |         |           |           |           |           |           |
| Hose connection OUT:             | Ø 3/8" BSP                                                                                                                               |           |         |           |           |           |           |           |
| Installation (see drawing):      | Connect as an offline unit. «IN» = hose to tank and «UT» = hose to tank                                                                  |           |         |           |           |           |           |           |
| Flow, minmax.:                   | 6-240 l/h. Varies depending on oil viscosity and pressure                                                                                |           |         |           |           |           |           |           |
| Approx flow at 3 bar:            | 32 cSt                                                                                                                                   | 46 cSt    | 68 cSt  | 100 cSt   | 150 cSt   | 220 cSt   | 320 cSt   | 460 cSt   |
|                                  | 2 l/min                                                                                                                                  | 1,5 l/min | 1 l/min | 0,8 l/min | 0,6 l/min | 0,4 l/min | 0,2 l/min | 0,1 l/min |
| Oil volume *, max. rec.:         | 6000 l                                                                                                                                   | 4500 l    | 3000 l  | 2600 l    | 2200 l    | 2000 l    | 900 l     | 450 l     |

# **TECHNICAL SPECIFICATION**