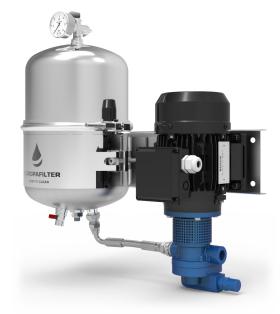

#### **EF2115**

#### Offline oil cleaner

### Removes all types of contamination:

- Soft and hard particles down to  $\geq$  0,1  $\mu m$
- Bacteria
- Water (free and emulsified)
- Oxidation products (sludge and resin).

### Benefits:

- Cost effective maintenance
- No oil changes = Environmentally friendly
- Change filters instead of changing oil
- Increased machine lifetime
- Less downtime
- No oxidation in oil

Filter insert EF500HY