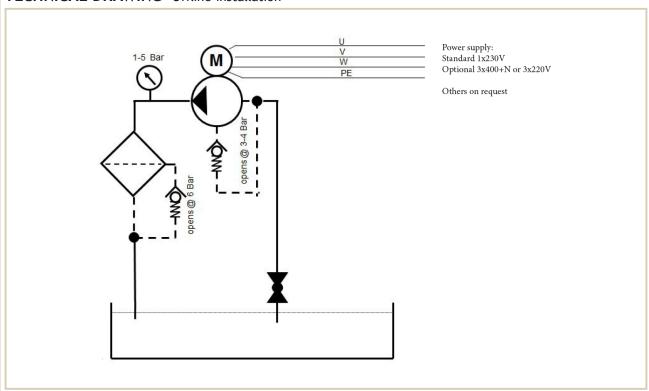

## **TECHNICAL DRAWING** Offline installation

Aalborg 2 - 2993 LP Barendrecht - The Netherlands

## **TECHNICAL SPECIFICATION**

| Europafilter                     | EF2115                                                                                                                                   |           |         |           |           |           |           |           |
|----------------------------------|------------------------------------------------------------------------------------------------------------------------------------------|-----------|---------|-----------|-----------|-----------|-----------|-----------|
| Dry weight:                      | 17 kg                                                                                                                                    |           |         |           |           |           |           |           |
| Operating weight:                | 25,3 kg                                                                                                                                  |           |         |           |           |           |           |           |
| Depth:                           | 284 mm                                                                                                                                   |           |         |           |           |           |           |           |
| Width:                           | 457 mm                                                                                                                                   |           |         |           |           |           |           |           |
| Height:                          | 533 mm (Service height filter replacement + 250 mm)                                                                                      |           |         |           |           |           |           |           |
| Dirt capacity: (particles/water) | Particles ISO 12103-1 FTD: 1755 g $\geq$ 0,1 micron Water absorption, restricted and unrestricted: $\geq$ 3000 ml (Depending on oiltype) |           |         |           |           |           |           |           |
| Oil temp:                        | Max. 80 °C (On higher temperatures contact Europafilter)                                                                                 |           |         |           |           |           |           |           |
| Particle removal:                | ≥ 0,1 micron                                                                                                                             |           |         |           |           |           |           |           |
| Working pressure:                | 0.8-5 bar                                                                                                                                |           |         |           |           |           |           |           |
| Pressure:                        | Max. 6 bar, safety valve opens at 6 bar                                                                                                  |           |         |           |           |           |           |           |
| Power consumption:               | 0.12 kW                                                                                                                                  |           |         |           |           |           |           |           |
| Power supply:                    | Standard 1x230 V. Optional 3x220 V/3x400 V+N. Others on request                                                                          |           |         |           |           |           |           |           |
| Hose connection IN:              | Ø 3/4" BSP                                                                                                                               |           |         |           |           |           |           |           |
| Hose connection OUT:             | Ø 3/8" BSP                                                                                                                               |           |         |           |           |           |           |           |
| Installation (see drawing):      | Connect as an offline unit. «IN» = hose to tank and «UT» = hose to tank                                                                  |           |         |           |           |           |           |           |
| Flow, minmax.:                   | 6-240 l/h. Varies depending on oil viscosity and pressure                                                                                |           |         |           |           |           |           |           |
| Approx flow at 3 bar:            | 32 cSt                                                                                                                                   | 46 cSt    | 68 cSt  | 100 cSt   | 150 cSt   | 220 cSt   | 320 cSt   | 460 cSt   |
|                                  | 2 l/min                                                                                                                                  | 1,5 l/min | 1 l/min | 0,8 l/min | 0,6 l/min | 0,4 l/min | 0,2 l/min | 0,1 l/min |
| Oil volume *, max. rec.:         | 6000 l                                                                                                                                   | 4500 l    | 3000 l  | 2600 l    | 2200 l    | 2000 l    | 900 l     | 450 l     |