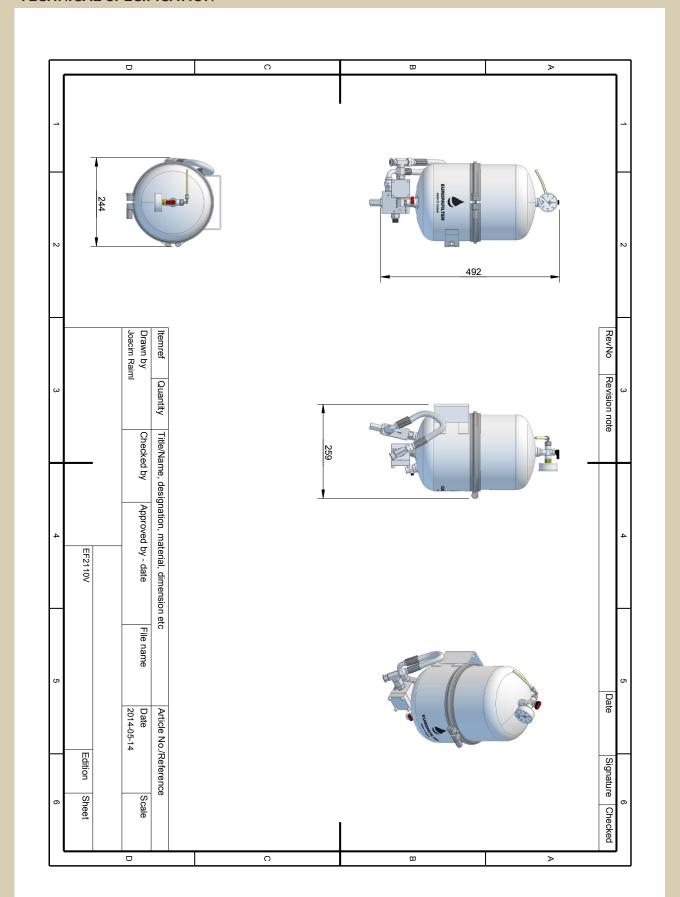

# **TECHNICAL SPECIFICATION**

| Europafilter                        | EF2110V                                                                                                                                  |           |         |           |           |           |           |           |
|-------------------------------------|------------------------------------------------------------------------------------------------------------------------------------------|-----------|---------|-----------|-----------|-----------|-----------|-----------|
| Dry weight:                         | 8,3 kg                                                                                                                                   |           |         |           |           |           |           |           |
| Operating weight:                   | 16,6 kg                                                                                                                                  |           |         |           |           |           |           |           |
| Depth:                              | 259 mm                                                                                                                                   |           |         |           |           |           |           |           |
| Width:                              | 255 mm                                                                                                                                   |           |         |           |           |           |           |           |
| Height:                             | 521 mm (Service height filter replacement + 250 mm)                                                                                      |           |         |           |           |           |           |           |
| Dirt capacity:<br>(particles/water) | Particles ISO 12103-1 FTD: 1755 g $\geq$ 0,1 micron Water absorption, restricted and unrestricted: $\geq$ 3000 ml (Depending on oiltype) |           |         |           |           |           |           |           |
| Oil temp:                           | Max. 80 °C (On higher temperatures contact Europafilter)                                                                                 |           |         |           |           |           |           |           |
| Particle removal:                   | ≥ 0,1 micron                                                                                                                             |           |         |           |           |           |           |           |
| Working pressure:                   | 0.8-5 bar                                                                                                                                |           |         |           |           |           |           |           |
| Pressure:                           | Max. 6 bar, safety valve opens at 6 bar                                                                                                  |           |         |           |           |           |           |           |
| Power consumption:                  | 0.12 kW                                                                                                                                  |           |         |           |           |           |           |           |
| Power supply:                       | Standard 1x230 V. Optional 3x220 V/3x400 V+N. Others on request                                                                          |           |         |           |           |           |           |           |
| Hose connection IN:                 | Ø 3/4" BSP                                                                                                                               |           |         |           |           |           |           |           |
| Hose connection OUT:                | Ø 3/8" BSP                                                                                                                               |           |         |           |           |           |           |           |
| Installation (see drawing):         | Connect as an offline unit. «IN» = hose to tank and «UT» = hose to tank                                                                  |           |         |           |           |           |           |           |
| Flow, min.—max.:                    | 6-240 l/h. Varies depending on oil viscosity and pressure                                                                                |           |         |           |           |           |           |           |
| Approx flow at 3 bar:               | 32 cSt                                                                                                                                   | 46 cSt    | 68 cSt  | 100 cSt   | 150 cSt   | 220 cSt   | 320 cSt   | 460 cSt   |
|                                     | 2 l/min                                                                                                                                  | 1,5 l/min | 1 l/min | 0,8 l/min | 0,6 l/min | 0,4 l/min | 0,2 l/min | 0,1 l/min |
| Oil volume *, max. rec.:            | 6000 l                                                                                                                                   | 4500 l    | 3000 l  | 2600 l    | 2200 l    | 2000 l    | 900 l     | 450 l     |